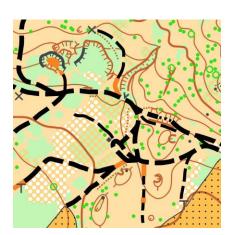

#### Map

Maps are  $1:15\ 000/5\ m$  and  $1:10\ 000/5\ m$ , corrected according to IOF MTBO standards October 2015. through August 2017. No previous MTBO map is available from the area. The terrain was last used for foot-O 25 years ago. Size of the planned mapped area amounts to  $16\ km^2$ .

#### Map sample

All participants take part at their own risks!

Take part in Tipo MTBO Cup and train for the European MTB Orienteering Championships 2018 and World Masters MTB Orienteering Championships 2018