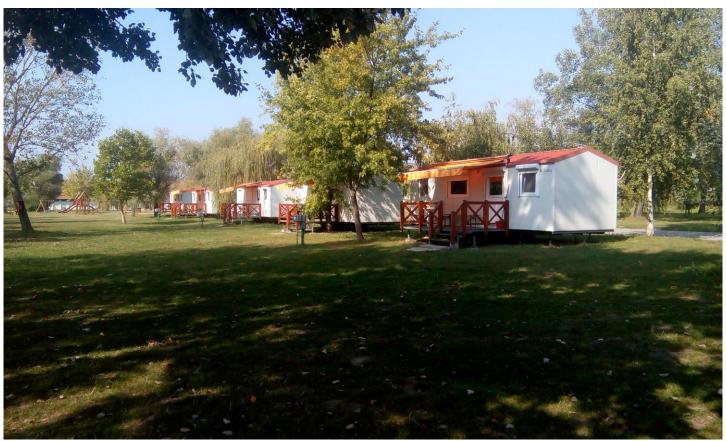

#### **Accomodation**

In Velence (10 kms from Pákozd along a bike route). Lake-side camping, offering tent and caravan areas, cottages, mobile homes and rooms.

A tourist tax of Ft 430 Ft (1,5 EUR) /day is to be paid for all older than 18 yrs.

1. "MOBILE" home. Suggested for couples, even with kids.

Fully equipped two-bedroom house with triple bunk-beds in each (1 place at the top, double bed below), kitchenette, WC, shower.

Price per night:

- full house (4 adults) 16.000 Ft (53,5 EUR),
- one room (2 adults) 8.000 Ft (27 EUR),
- children (max. 1 child/room) 2.500 Ft (8,5 EUR)/p.
- 2. Room in main buliding: 4 people (two bunk-beds), shared bathroom and kitchenette in the building. For singles and smaller groups.

# Campsite: