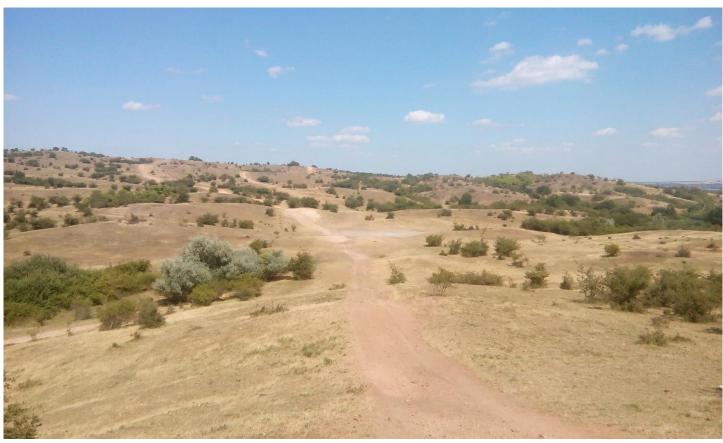

#### **Terrain**

Western part of the Velence hills, 100-250 m above sea level. There are three distinctive parts of teh terrain:

- Open and semi open areas, mainly with granite surface. Huge granite boulders, abandoned quarries and traces of a former military training area break this surface. Riding conditions perfect in rainy weather as well, although the very steep parts offer more difficult conditions.
- Forest area with a network of tracks, mostly perfect for riding, with some additional narrow nature trails. In higher areas the tracks run on the granite surface, while the lower tracks run on loamy soil.
- From Pákozd the area is an extended network of good quality gravel and surfaced roads amongst cottages, vineyards and fruit orchards, with many dead ends, minor vehicle traffic.

# **Photos:**