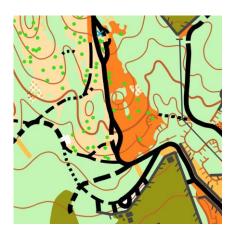

#### Map

Maps are  $1:15\ 000/5\ m$  and  $1:10\ 000/5\ m$ , corrected according to IOF MTBO standards October 2015. through August 2017. No previous MTBO map is available from the area. The terrain was last used for foot-O 25 years ago. Size of the planned mapped area amounts to  $16\ km^2$ .

#### Map sample

All participants take part at their own risks!

Take part in Tipo MTBO Cup and train for the European MTB Orienteering Championships 2018 and World Masters MTB Orienteering Championships 2018