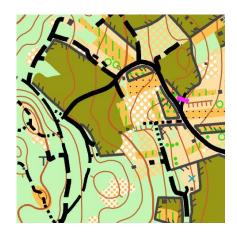

#### Map

Maps are  $1:15\ 000/5\ m$  and  $1:10\ 000/5\ m$ , corrected according to IOF MTBO standards October 2015. through August 2017. No previous MTBO map is available from the area. The terrain was last used for foot-O 25 years ago. Size of the planned mapped area amounts to  $16\ km^2$ .

#### Map sample

All participants take part at their own risks!

Take part in Tipo MTBO Cup and train for the European MTB Orienteering Championships 2018 and World Masters MTB Orienteering Championships 2018